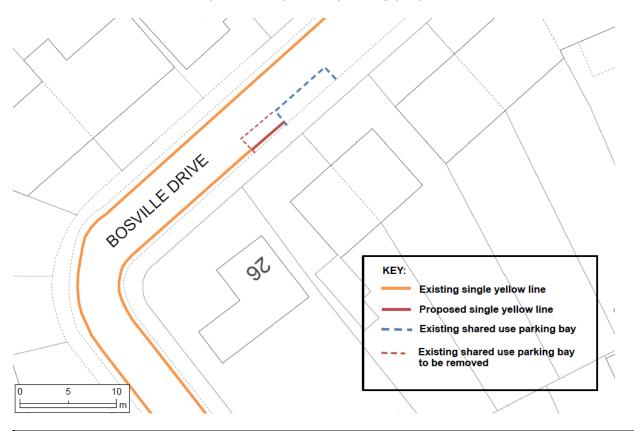

## **APPENDIX 2 - FOR INFORMATION**

Sevenoaks - Bosville Drive Description and plan of parking proposals

| LOCATION DESCRIPTION                             | PROPOSED CHANGES                                                                                                                                                                                                                                                                                             |
|--------------------------------------------------|--------------------------------------------------------------------------------------------------------------------------------------------------------------------------------------------------------------------------------------------------------------------------------------------------------------|
| BOSVILLE DRIVE<br>Southeast side, outside no. 24 | Replacement of short section of shared use (limited wait 2 hours maximum stay (no return within 1 hour) Monday to Friday, 8.30am to 6.30pm (except for Zone D permits) restriction with a single yellow line (no waiting Monday to Saturday, 8.30am to 6.30pm) restriction, where driveway has been widened. |